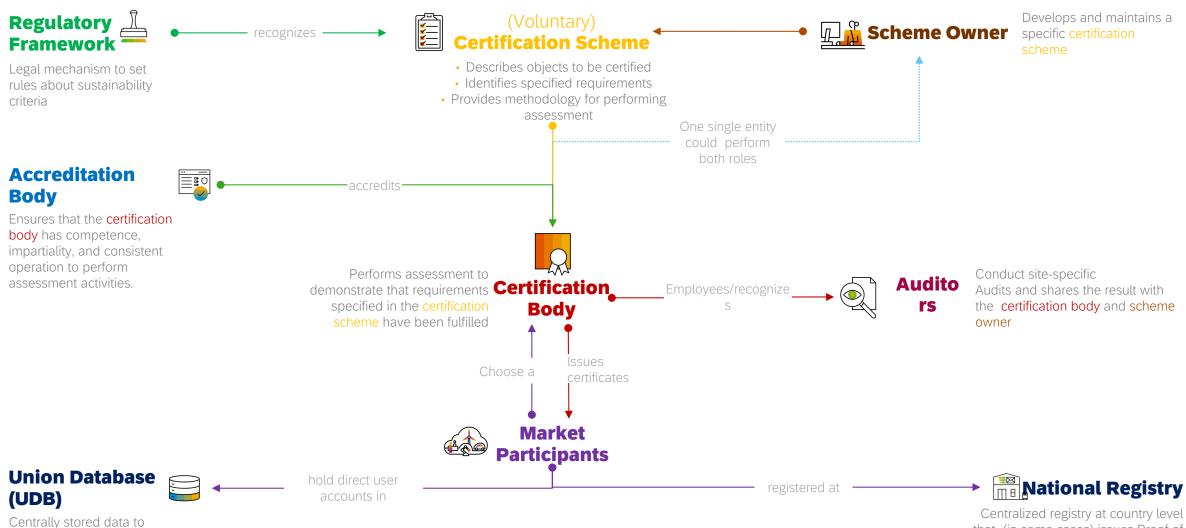

#### **Certification Actors**

that (in some cases) issues Proof of Sustainability (PoS)

traceability

enhance transparency and