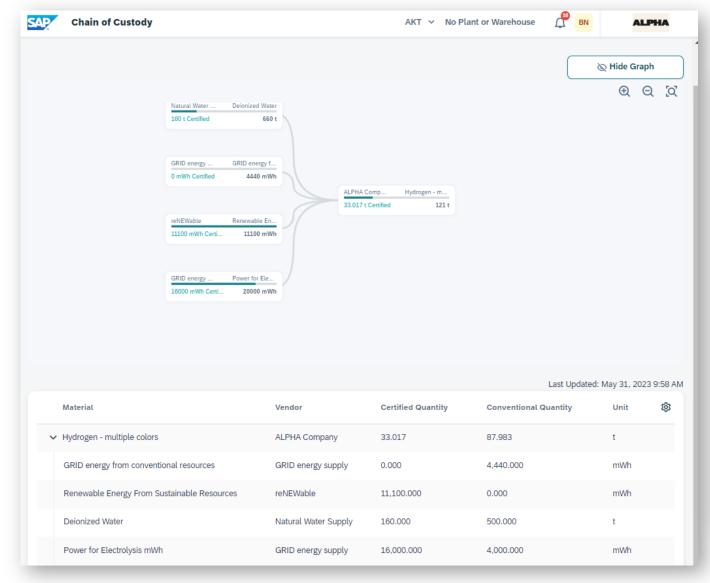

#### **Certification Actors**

that (in some cases) issues Proof of Sustainability (PoS)

traceability

enhance transparency and

#### **Tracking Model**

Different per scheme:

- Book & Claim
- Mass balancing
- Physical segregation
- Controlled blending

#### **Business Architecture**

Corporate & Product Footprint
Actual vs Target Reporting

Footprint Exchange
Along supply chain

**Supply Chain Transparency** 

Certification Data

Amount certified and conventional