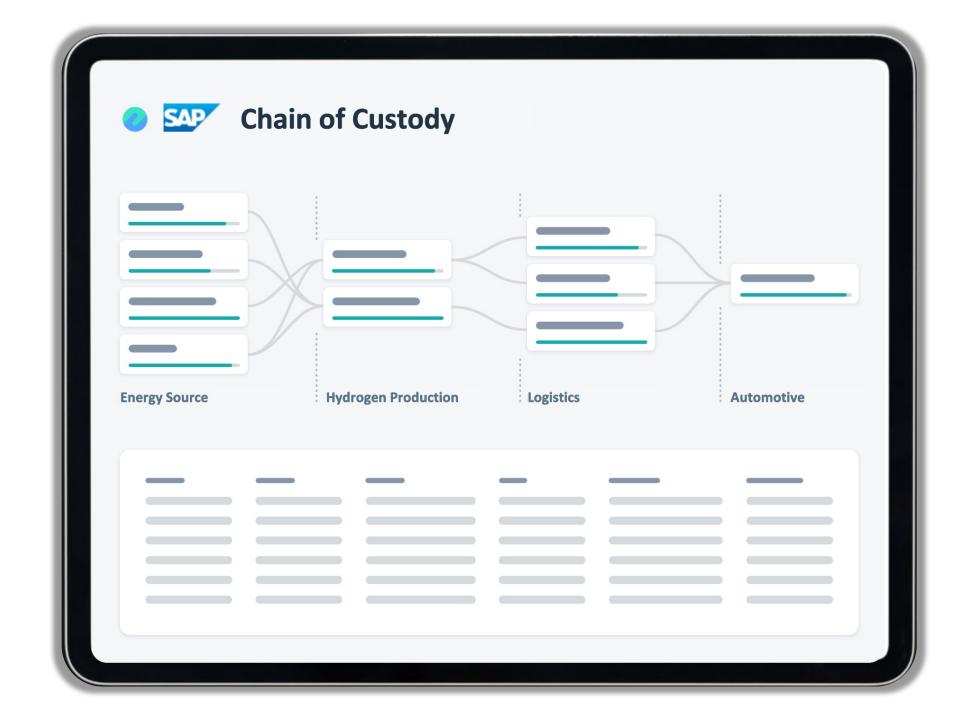

#### **Certification Actors**

that (in some cases) issues Proof of Sustainability (PoS)

traceability

enhance transparency and

#### **Tracking Model**

Different per scheme:

- Book & Claim
- Mass balancing
- Physical segregation
- Controlled blending