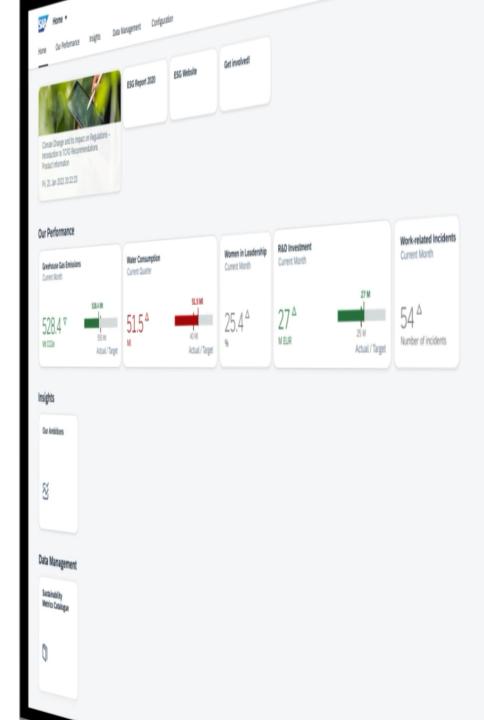

y Chain Transparency** 

Certification Data

Amount certified and conventional









**Footprint Calculation** 

Extraction | Modeling | Mapping | ...

Sustainability Footprint Management

**Footprint Inventory** 

Transport

Footprint Calculation

Modeling | Mapping















**ERP** 

Enterprise Resource Planning System

**Environment, Health & Safety Management** 

Emissions, Waste, Workers Safety

Intelligent Asset Management

**Emission Factors** 

Other ERP

Other Data Sources

**3rd Party Data Providers** 



### DIGITAL SOLUTION(S) FOR GH2 CERTIFICATION

Leon Bachmann
Sustainability Solution Specialist

INTERNAL – SAP and Partners Only



#### **Green Hydrogen and Green Token by SAP**





# SAP Sustainability Footprint Management



# **SAP Sustainability Control Tower**





#### Green Hydrogen and SAP Sustainability Data Exchange