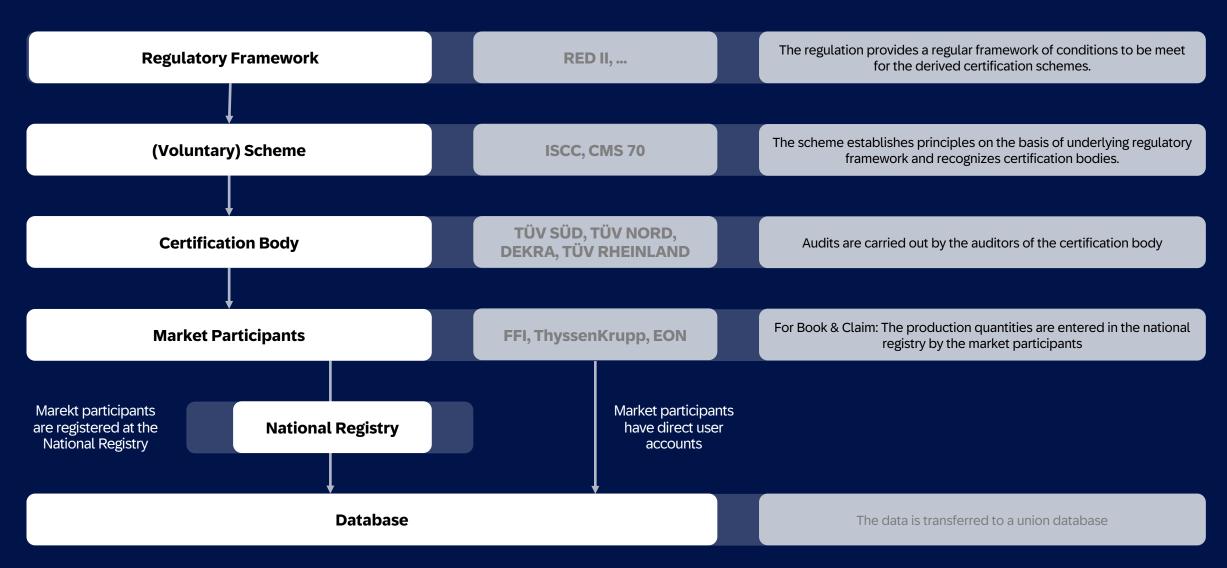

#### **Certification Actors**

that (in some cases) issues Proof of Sustainability (PoS)

traceability

enhance transparency and